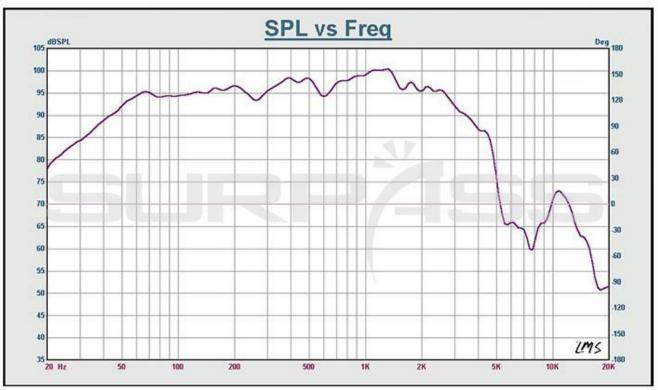

### **Specification:**

| SML1210045                       |
|----------------------------------|
| 12-inch 100-core midbass speaker |
| About 284mm                      |
| About 295mm                      |
| About 140mm                      |
| Ferrite 220 Magnetism            |
| Cast aluminum frame              |
| 8 ohm                            |
| 6 ohm                            |
| 500 Watts                        |
| 1K Watts                         |
| 96 dB/1W/1m                      |
| 53-2K Hz                         |
| 53Hz                             |
| 0.26                             |
| 3.2                              |
| 0.25                             |
| 47 liters                        |
| 540.0cm <sup>2</sup>             |
| 22.3 Txm                         |
| 83g                              |
| Guangzhou, China                 |
| About 11.2KG (No packaging)      |
|                                  |

# Good products should talk with data