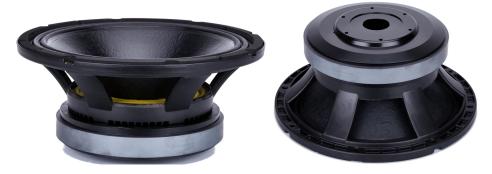

## 12-inch 100mm Midbass Driver SML1210045

#### **Features:**

- 1. New improved bass unit Sound quality is stable and mature. 100-core 12-inch loudspeaker with increased big power
- 2. Let you feel thunderous shock
  The elastic wave is made of Dupont blended fabric, transverse rigid balance, accurate positioning
- 3. 220 magnetic bass special use The sound is as clear as a spring, clear waves ripple, and the description of the sound field is very real.
- 4. Invulnerable shock bass

### 12-inch 100mm Midbass Driver