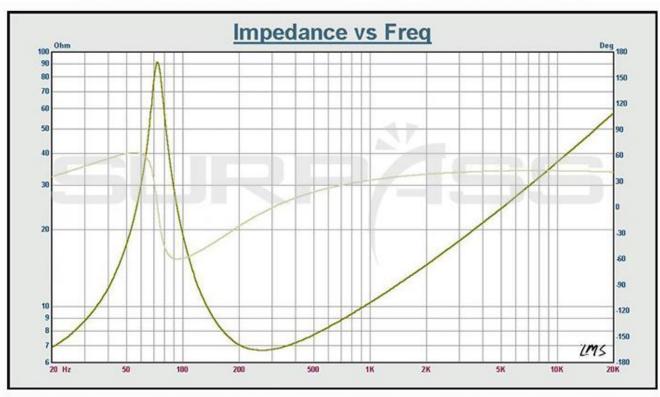

|
| About 140mm                      |
| Ferrite 220 Magnetism            |
| Cast aluminum frame              |
| 8 ohm                            |
| 6 ohm                            |
| 500 Watts                        |
| 1K Watts                         |
| 96 dB/1W/1m                      |
| 53-2K Hz                         |
| 53Hz                             |
| 0.26                             |
| 3.2                              |
| 0.25                             |
| 47 liters                        |
| 540.0cm <sup>2</sup>             |
| 22.3 Txm                         |
| 83g                              |
| Guangzhou, China                 |
| About 11.2KG (No packaging)      |
|                                  |





# Good products should talk with data