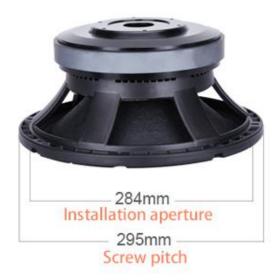

### **Specification:**

| SML1210045                       |
|----------------------------------|
| 12-inch 100-core midbass speaker |
| About 284mm                      |
| About 295mm                      |
| About 140mm                      |
| Ferrite 220 Magnetism            |
| Cast aluminum frame              |
| 8 ohm                            |
| 6 ohm                            |
| 500 Watts                        |
| 1K Watts                         |
| 96 dB/1W/1m                      |
| 53-2K Hz                         |
| 53Hz                             |
| 0.26                             |
| 3.2                              |
| 0.25                             |
| 47 liters                        |
| 540.0cm <sup>2</sup>             |
| 22.3 Txm                         |
| 83g                              |
| Guangzhou, China                 |
| About 11.2KG (No packaging)      |
|                                  |