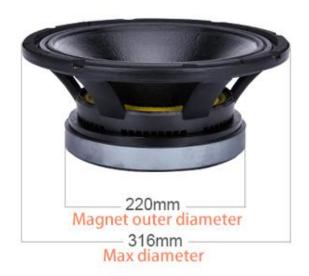

### **Specification:**

| SML1210045                       |
|----------------------------------|
| 12-inch 100-core midbass speaker |
| About 284mm                      |
| About 295mm                      |
| About 140mm                      |
| Ferrite 220 Magnetism            |
| Cast aluminum frame              |
| 8 ohm                            |
| 6 ohm                            |
| 500 Watts                        |
| 1K Watts                         |
| 96 dB/1W/1m                      |
| 53-2K Hz                         |
| 53Hz                             |
| 0.26                             |
| 3.2                              |
| 0.25                             |
| 47 liters                        |
| 540.0cm <sup>2</sup>             |
| 22.3 Txm                         |
| 83g                              |
| Guangzhou, China                 |
| About 11.2KG (No packaging)      |
|                                  |